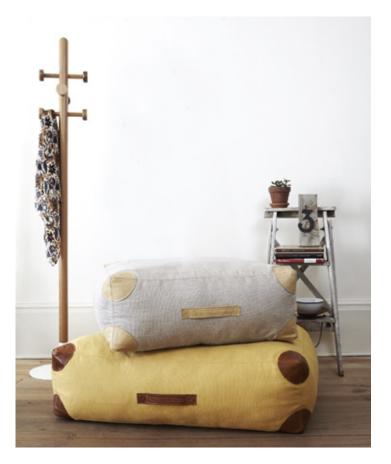

# PHILEAS FLOOR CUSHIONS

anaca studio.

A passport to comfort at home, Phileas floor cushions are perfect for the living room or the kids playroom.

Reminiscent of old suitcases with leather corners and handles, these oversized cosy cushions are skillfully handmade with ultimate comfort in mind.

#### MATERIALS & FILLING:

Upholstery: Fabric with leather corners and handles. Insert options:

- Polystyrene bean bag fill
- Polyester fibre cushion (Large & medium sizes only)