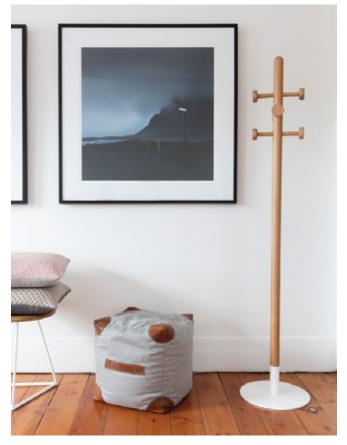

# PHILEAS FLOOR CUSHIONS

anaca studio.

A passport to comfort at home, Phileas floor cushions are perfect for the living room or the kids playroom.

Reminiscent of old suitcases with leather corners and handles, these oversized cosy cushions are skillfully handmade with ultimate comfort in mind.

#### MATERIALS & FILLING:

Upholstery: Fabric with leather corners and handles. Insert options:

- Polystyrene bean bag fill
- Polyester fibre cushion (Large & medium sizes only)