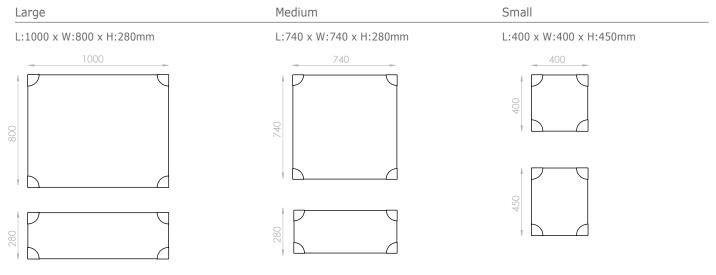

# PHILEAS FLOOR CUSHIONS





anaca studio.

A passport to comfort at home, Phileas floor cushions are perfect for the living room or the kids playroom.

Reminiscent of old suitcases with leather corners and handles, these oversized cosy cushions are skillfully handmade with ultimate comfort in mind.

#### MATERIALS & FILLING:

Upholstery: Fabric with leather corners and handles. Insert options:

- Polystyrene bean bag fill
- Polyester fibre cushion (Large & medium sizes only)

#### DIMENSIONS:



## PHILEAS FLOOR CUSHIONS FABRIC & LEATHER SELECTION

#### FABRIC OPTIONS

#### HUDSON

Composition: 50% Polyester, 30% linen, 20% cotton







#### HUSK

Composition: 37% viscose, 24% polyester, 21% cotton, 18% linen





Cement









Wattle

### LEATHER OPTIONS

Please note that some variations in colour and type of leather may occur.



\*\* Custom fabrics or COM (customer's own materials) are available to trade only. Please note that only the above leather options are available.