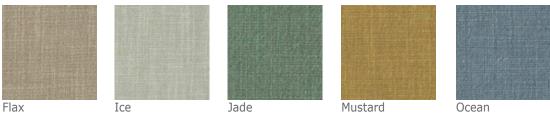

# PHILEAS FLOOR CUSHIONS





anaca studio.

A passport to comfort at home, Phileas floor cushions are perfect for the living room or the kids playroom.

Reminiscent of old suitcases with leather corners and handles, these oversized cosy cushions are skillfully handmade with ultimate comfort in mind.

#### MATERIALS & FILLING:

Upholstery: Fabric with leather corners and handles. Insert options:

- Polystyrene bean bag fill
- Polyester fibre cushion (Large & medium sizes only)

#### DIMENSIONS:



## PHILEAS FLOOR CUSHIONS FABRIC & LEATHER SELECTION

#### FABRIC OPTIONS

#### HUDSON

Composition: 50% Polyester, 30% linen, 20% cotton







#### HUSK

Composition: 37% viscose, 24% polyester, 21% cotton, 18% linen





Cement









Wattle

### LEATHER OPTIONS

Please note that some variations in colour and type of leather may occur.



\*\* Custom fabrics or COM (customer's own materials) are available to trade only. Please note that only the above leather options are available.