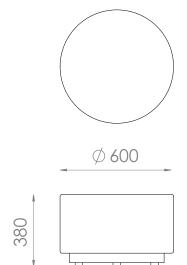

Crafted with precision in Melbourne, our Cinch Ottoman features a bold design that effortlessly adapts to any space. Its sleek, minimalist silhouette seamlessly integrates into modern living rooms, cozy reading nooks, or vibrant commercial settings.

#### OPTIONS:

Custom sizes or shapes are available.

#### MATERIALS & FINISHES:

Hardwood and plywood frame with high resilience foams. On plastic glides.

Upholstery: A range of upholstery is available

#### DIMENSIONS:

#### Small ottoman

dia: 500 x H: 420mm

#### Medium ottoman

dia: 600 x H: 380mm

#### Large ottoman

dia: 900 x H: 380mm

#### Extra Large ottoman

dia: 1200 x H: 380mm



#### Small ottoman

dia: 500 x H: 420mm

#### Medium ottoman

dia: 600 x H: 380mm





### Large ottoman

dia: 900 x H: 380mm

#### Extra Large ottoman

dia: 1200 x H:380mm

380





### **FABRIC SELECTION**

#### WOOL BLENDS

#### **AUGUSTUS**

Composition: 70% wool, 25% polyamide, 5% Acrylic



Midnight

## Seaglass COCOON

73% Australian wool, 17% acrylic, 8% polyester, 2% nylon

Ocean





<sup>\*\*</sup> Custom fabrics or COM (customer's own materials) are available to trade only.

<sup>\*\*</sup> Some materials will have more stretch than others. Depending on your selection, the ottomans may have additional seams and a discreet zip.



### LEATHER SELECTION

#### LEATHER NATUR

Type: Supple semi-aniline leather with a slight grain texture. Source: Italy











LEATHER ANTICO

Type: Aniline with an aged Pull up effect. Source: Italy











Torrone

LEATHER BRU