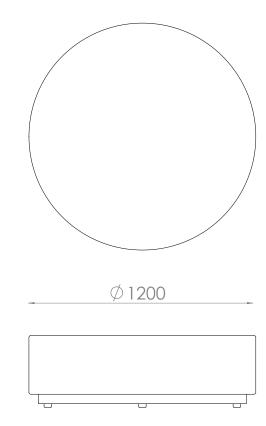

#### Extra Large ottoman

dia: 1200 x H: 380mm

#### Extra Large ottoman

dia: 1200 x H:380mm

380