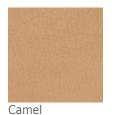

#### LEATHER NATUR

Type: Supple semi-aniline leather with a slight grain texture. Source: Italy

LEATHER ANTICO

Type: Aniline with an aged Pull up effect. Source: Italy

Torrone

LEATHER BRUSIO Type: Aniline leather with a distinctive matt appearance with a beeswax finish. Source: Italy

Cashew

Barley

Mocca

Nero

Fog

<sup>\*\*</sup> Some materials will have more stretch than others. Depending on your selection, the ottomans may have additional seams and a discreet zip.

<sup>\*\*</sup> Custom fabrics or COM (customer's own materials) are available to trade only.