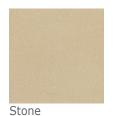

#### LEATHER NATUR

Type: Supple semi-aniline leather with a slight grain texture. Source: Italy

LEATHER ANTICO

Type: Aniline with an aged Pull up effect. Source: Italy

Torrone

LEATHER BRUSIO Type: Aniline leather with a distinctive matt appearance with a beeswax finish. Source: Italy

Cashew

Barley

Mocca

Nero

Fog

<sup>\*\*</sup> Some materials will have more stretch than others. Depending on your selection, the ottomans may have additional seams and a discreet zip.

<sup>\*\*</sup> Custom fabrics or COM (customer's own materials) are available to trade only.