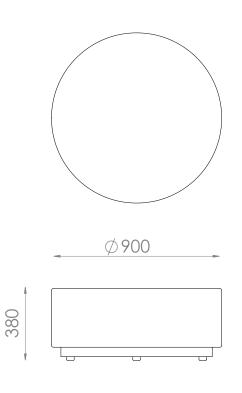

elbourne, our Cinch Ottoman features a bold design that effortlessly adapts to any space. Its sleek, minimalist silhouette seamlessly integrates into modern living rooms, cozy reading nooks, or vibrant commercial settings.

#### OPTIONS:

Custom sizes or shapes are available.

#### MATERIALS & FINISHES:

Hardwood and plywood frame with high resilience foams. On plastic glides.

Upholstery: A range of upholstery is available

#### DIMENSIONS:

#### Small ottoman

dia: 500 x H: 420mm

#### Medium ottoman

dia: 600 x H: 380mm

#### Large ottoman

dia: 900 x H: 380mm

#### Extra Large ottoman

dia: 1200 x H: 380mm



#### Small ottoman

dia: 500 x H: 420mm

#### Medium ottoman

dia: 600 x H: 380mm





### Large ottoman

dia: 900 x H: 380mm

#### Extra Large ottoman

dia: 1200 x H:380mm

380





### **FABRIC SELECTION**

#### WOOL BLENDS

#### **AUGUSTUS**

Composition: 70% wool, 25% polyamide, 5% Acrylic



Midnight

## Seaglass COCOON

73% Australian wool, 17% acrylic, 8% polyester, 2% nylon

Ocean





<sup>\*\*</sup> Custom fabrics or COM (customer's own materials) are available to trade only.

<sup>\*\*</sup> Some materials will have more stretch than others. Depending on your selection, the ottomans may have additional seams and a discreet zip.



### LEATHER SELECTION

#### LEATHER NATUR

Type: Supple semi-aniline leather with a slight grain texture. Source: Italy











LEATHER ANTICO

Type: Aniline with an aged Pull up effect. Source: Italy











Torrone

LEATHER BRUSIO Type: Aniline leather with a distinctive matt appearance with a beeswax finish. Source: It