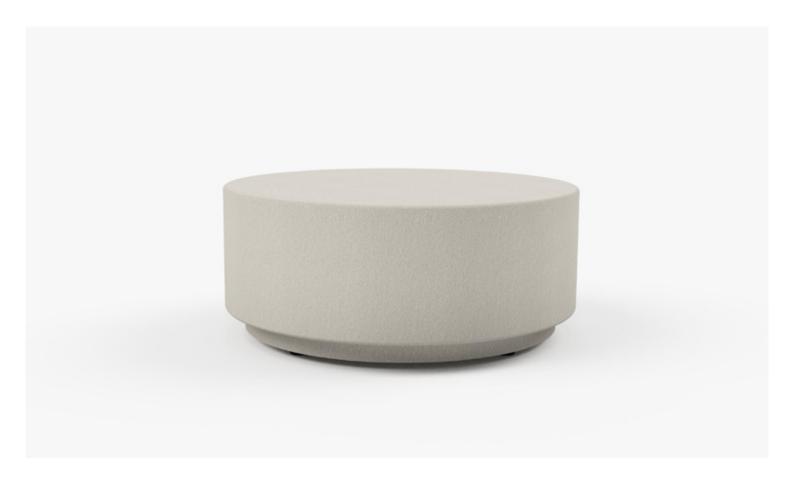

Crafted with precision in Melbourne, our Cinch Ottoman features a bold design that effortlessly adapts to any space. Its sleek, minimalist silhouette seamlessly integrates into modern living rooms, cozy reading nooks, or vibrant commercial settings.

#### MATERIALS & FINISHES:

Hardwood and plywood frame with high resilience foams. On plastic glides.

Upholstery: A range of upholstery is available