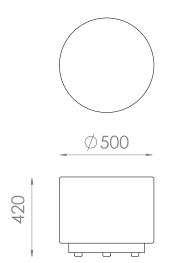

Crafted with precision in Melbourne, our Cinch Ottoman features a bold design that effortlessly adapts to any space. Its sleek, minimalist silhouette seamlessly integrates into modern living rooms, cozy reading nooks, or vibrant commercial settings.

#### OPTIONS:

Custom sizes or shapes are available.

#### MATERIALS & FINISHES:

Hardwood and plywood frame with high resilience foams. On plastic glides.

Upholstery: A range of upholstery is available

#### DIMENSIONS:

#### Small ottoman

dia: 500 x H: 420mm

#### Medium ottoman

dia: 600 x H: 380mm

#### Large ottoman

dia: 900 x H: 380mm

#### Extra Large ottoman

dia: 1200 x H: 380mm



#### Small ottoman

dia: 500 x H: 420mm

#### Medium ottoman

dia: 600 x H: 380mm





### Large ottoman

dia: 900 x H: 380mm

#### Extra Large ottoman

dia: 1200 x H:380mm

380





### **FABRIC SELECTION**

#### WOOL BLENDS

#### **AUGUSTUS**

Composition: 70% wool, 25% polyamide, 5% Acrylic



Midnight

## Seaglass COCOON

73% Australian wool, 17% acrylic, 8% polyester, 2% nylon

Ocean





<sup>\*\*</sup> Custom fabrics or COM (customer's own materials) are available to trade only.

<sup>\*\*</sup> Some materials will have more stretch than others. Depending on your selection, the ottomans may have additional seams and a discreet zip.



### LEATHER SELECTION

#### LEATHER NATUR

Type: Supple semi-aniline leather with a slight grain texture. Source: Italy











LEATHER ANTICO

Type: Aniline with an aged Pull up effect. Source: Italy











Torrone

LEATHER B