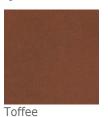

#### LEATHER NATUR

Type: Supple semi-aniline leather with a slight grain texture. Source: Italy

LEATHER ANTICO

Type: Aniline with an aged Pull up effect. Source: Italy

Torrone

LEATHER BRUSIO Type: Aniline leather with a distinctive matt appearance with a beeswax finish. Source: Italy

Cashew

Barley

Mocca

Nero

Fog

<sup>\*\*</sup> Some materials will have more stretch than others. Depending on your selection, the ottomans may have additional seams and a discreet zip.

<sup>\*\*</sup> Custom fabrics or COM (customer's own materials) are available to trade only.