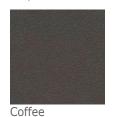

#### LEATHER NATUR

Type: Supple semi-aniline leather with a slight grain texture. Source: Italy

LEATHER ANTICO

Type: Aniline with an aged Pull up effect. Source: Italy

Torrone

LEATHER BRUSIO Type: Aniline leather with a distinctive matt appearance with a beeswax finish. Source: Italy

Cashew

Barley

Mocca

Nero

Fog

<sup>\*\*</sup> Some materials will have more stretch than others. Depending on your selection, the ottomans may have additional seams and a discreet zip.

<sup>\*\*</sup> Custom fabrics or COM (customer's own materials) are available to trade only.