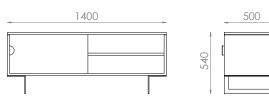

# FELIX SIDEBOARD



Felix is about keeping it simple. With clean lines, pure aesthetics and a very minimalist look, Felix also has some thoughtful details.

With two sizes available, the smaller sideboard has one sliding door and the larger size with two.

The slim metal legs give it a very light appearance; this makes it a perfect piece for any small to medium size room.

### OPTIONS:

Custom sizes & finishes are available. Please contact us for details.

#### MATERIALS & FINISHES:

American oak veneer:









Almost Black Espresso

Hazelnut

Clear

# Powdercoated metal base:



Black



White

**DIMENSIONS:** 

### Small sideboard

L:1400 x W:500x H:540mm



## Large sideboard

L:1800 x W:500x H:540mm