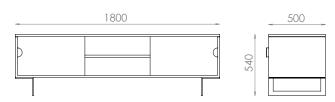

# FELIX SIDEBOARD



Felix is about keeping it simple. With clean lines, pure aesthetics and a very minimalist look, Felix also has some thoughtful details.

With two sizes available, the smaller sideboard has one sliding door and the larger size with two.

The slim metal legs give it a very light appearance; this makes it a perfect piece for any small to medium size room.

### OPTIONS:

Custom sizes & finishes are available. Please contact us for details.

#### MATERIALS & FINISHES:

American oak veneer:









Almost Black Espresso

Hazelnut

Clear

# Powdercoated metal base:



Black



White

**DIMENSIONS:** 

### Small sideboard

L:1400 x W:500x H:540mm



## Large sideboard

L:1800 x W:500x H:540mm