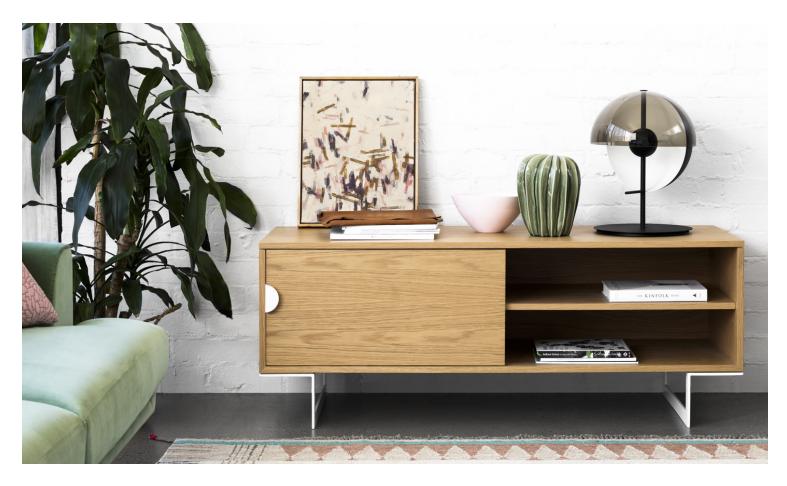

# FELIX SIDEBOARD

Felix is about keeping it simple. With clean lines, pure aesthetics and a very minimalist look, Felix also has some thoughtful details.

With two sizes available, the smaller sideboard has one sliding door and the larger size with two.

The slim metal legs give it a very light appearance; this makes it a perfect piece for any small to medium size room.