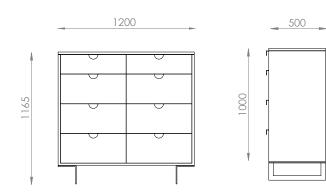

## DIMENSIONS:

Cabinet

W:1200 x D:500 x H:1165mm

Dresser

W:1200 x D:500 x H:1165mm

Shelves

low: L:1200 x W:400 x H:1165mm tall: L:1200 x W:400 x H:1865mm

# FELIX STORAGE

Cabinet (includes x2 adjustable shelves)

Dresser

Shelves (adjustable)

anaca studio.

www.anacastudio.com.au anne@anacastudio.com.au m: 0407 159 893