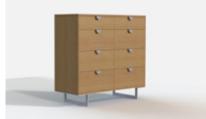

# FELIX STORAGE

Cabinet (includes x2 adjustable shelves)

Dresser

Shelves (adjustable)

anaca studio.

www.anacastudio.com.au anne@anacastudio.com.au m: 0407 159 893

## DIMENSIONS:

Cabinet

W:1200 x D:500 x H:1165mm

Dresser

W:1200 x D:500 x H:1165mm

Shelves

low: L:1200 x W:400 x H:1165mm tall: L:1200 x W:400 x H:1865mm