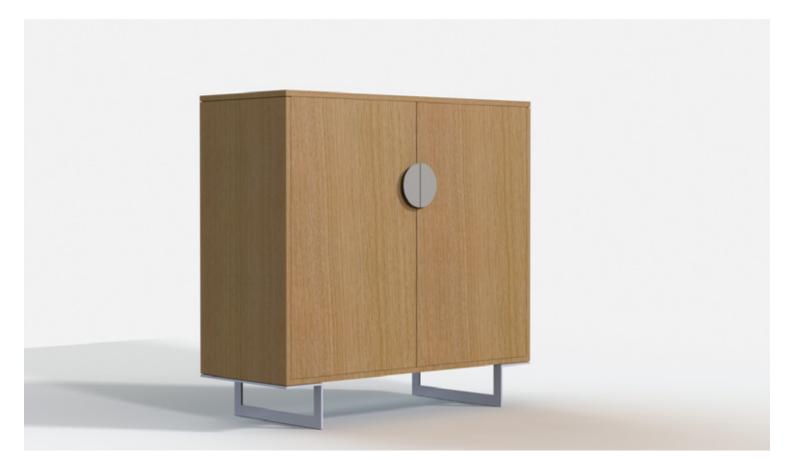

## FELIX STORAGE

Felix is about keeping it simple. With clean lines, pure aesthetics and a very minimalist look, Felix also has some thoughtful details.

The slim metal legs give it a very light appearance; this makes it a perfect piece for any small to medium size room.

# FELIX STORAGE

Cabinet (includes x2 adjustable shelves)

Dresser

Shelves (adjustable)

anaca studio.

www.anacastudio.com.au anne@anacastudio.com.au m: 0407 159 893