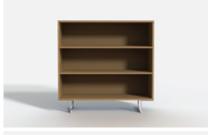

# FELIX STORAGE

Cabinet (includes x2 adjustable shelves)

Dresser

Shelves (adjustable)

anaca studio.

www.anacastudio.com.au anne@anacastudio.com.au m: 0407 159 893

## DIMENSIONS:

Cabinet

W:1200 x D:500 x H:1165mm

Dresser

W:1200 x D:500 x H:1165mm

Shelves

low: L:1200 x W:400 x H:1165mm tall: L:1200 x W:400 x H:1865mm