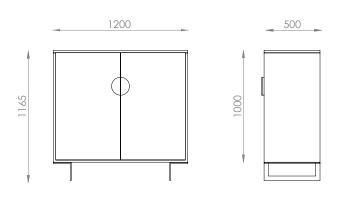

## DIMENSIONS:

Cabinet

W:1200 x D:500 x H:1165mm

Dresser

W:1200 x D:500 x H:1165mm

Shelves

low: L:1200 x W:400 x H:1165mm tall: L:1200 x W:400 x H:1865mm