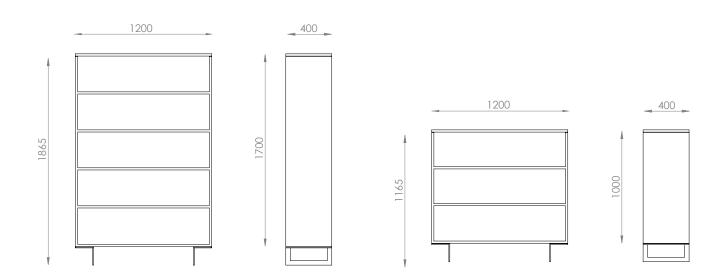

## DIMENSIONS:

Cabinet

W:1200 x D:500 x H:1165mm

Dresser

W:1200 x D:500 x H:1165mm

Shelves

low: L:1200 x W:400 x H:1165mm tall: L:1200 x W:400 x H:1865mm

# FELIX STORAGE

Cabinet (includes x2 adjustable shelves)

Dresser

Shelves (adjustable)

anaca studio.

www.anacastudio.com.au anne@anacastudio.com.au m: 0407 159 893