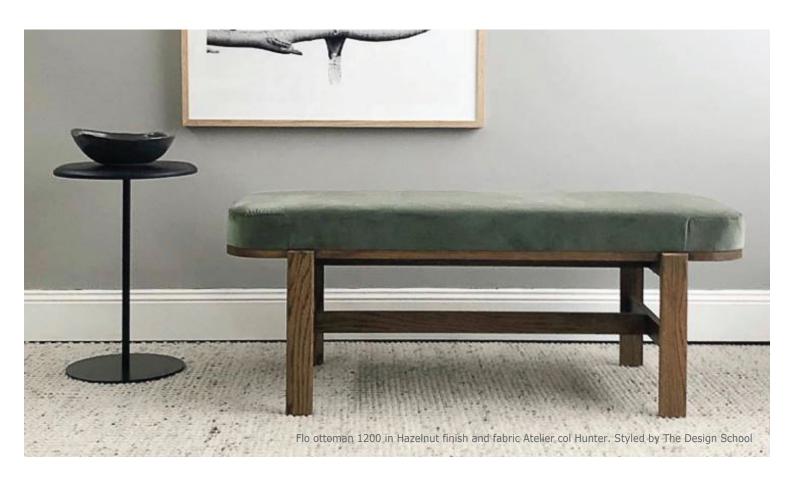

### **FLO OTTOMAN**

With a beautiful simple solid timber frame, the armchair has a sturdy feel yet has a very light profile and footprint. Well studied proportions made it an extremely comfortable chair.

Its fully integrated back and foam seat cushions make it a very low maintenance chair. Perfect for any residential or commercial projects.

Custom timber & finishes are available. Please contact us for details.

Frame in solid American oak in below finishes Upholstery: high resilience and luxura foams. A range of fabric and leather upholstery is available

Solid American oak with satin lacquer:

Almost Black Espresso

Clear

DIMENSIONS:

Small

L: 1200 x D:450 x H:450mm

Medium

L: 1500 x D:450 x H:450mm

Large

L: 1800 x D:450 x H:450mm