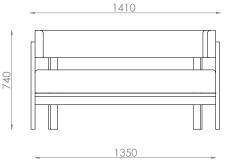

dy feel while maintaining a light profile and small footprint. Its well-designed proportions ensure that it's an extremely comfortable sofa.

The fully integrated back and foam seat cushions make for a low-maintenance solution that requires minimal upkeep. Whether for a residential or commercial project, this Loveseat is the perfect addition to any space.

## OPTIONS:

Custom timber & finishes are available. Timber sub-plate below seat cushion is optional.

#### MATERIALS & FINISHES:

Frame in solid American oak in below finishes Upholstery: high resilience and luxura foams. A range of fabric and leather upholstery is available

Solid American oak with satin lacquer:









Almost Black Es

Espresso

Hazelnut

Clear

### DIMENSIONS:

#### 2.0 seater / Loveseat

W:1410 x D:600 x H:740mm









# FLO SOFA **FABRIC SELECTION**

## HUDSON Composition: 50% Polyester, 30% linen, 20% cotton













Steel

HUSK Composition: 37% viscose, 24% polyester, 21% cotton, 18% linen

















ALPINE Composition: 77% Polyacrylic, 22% Polyester, 1% Viscose

















 $<sup>\</sup>ensuremath{^{**}}$  Custom fabrics or COM (customer's own materials) are available to trade only.

# FLO SOFA FABRIC SELECTION

# AUGUSTUS

Composition: 70% wool, 25% polyamide, 5% Acrylic



MIX

Composition: 65% wool, 20% nylon, 15% alpaca





 $<sup>\</sup>ensuremath{^{**}}$  Custom fabrics or COM (customer's own materials) are available to trade only.

# FLO ARMCHAIR LEATHER SELECTION

## LEATHER NATUR

Type: Supple semi-aniline leather with a slight grain texture. Source: Italy