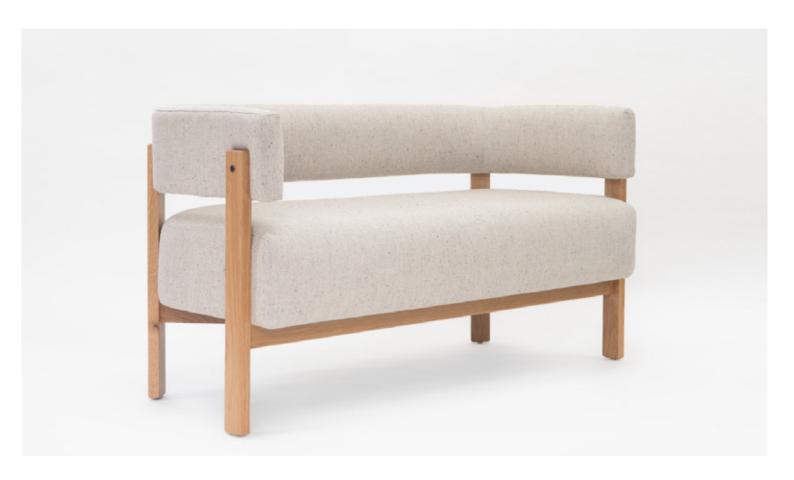

# FLO SOFA

This Loveseat boasts a beautiful, simple, and solid timber frame that gives it a sturdy feel while maintaining a light profile and small footprint. Its well-designed proportions ensure that it's an extremely comfortable sofa.

The fully integrated back and foam seat cushions make for a low-maintenance solution that requires minimal upkeep. Whether for a residential or commercial project, this Loveseat is the perfect addition to any space.

#### 2.0 seater / Loveseat

W:1410 x D:600 x H:740mm