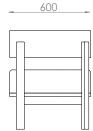

feel while maintaining a light profile and small footprint. Its well-designed proportions ensure that it's an extremely comfortable sofa.

The fully integrated back and foam seat cushions make for a low-maintenance solution that requires minimal upkeep. Whether for a residential or commercial project, this Loveseat is the perfect addition to any space.

## OPTIONS:

Custom timber & finishes are available. Timber sub-plate below seat cushion is optional.

#### MATERIALS & FINISHES:

Frame in solid American oak in below finishes Upholstery: high resilience and luxura foams. A range of fabric and leather upholstery is available

Solid American oak with satin lacquer:









Almost Black Es

Espresso

Hazelnut

Clear

### DIMENSIONS:

#### 2.0 seater / Loveseat

W:1410 x D:600 x H:740mm









# FLO SOFA **FABRIC SELECTION**

## HUDSON Composition: 50% Polyester, 30% linen, 20% cotton













Steel

HUSK Composition: 37% viscose, 24% polyester, 21% cotton, 18% linen

















ALPINE Composition: 77% Polyacrylic, 22% Polyester, 1% Viscose

















 $<sup>\</sup>ensuremath{^{**}}$  Custom fabrics or COM (customer's own materials) are available to trade only.

# FLO SOFA FABRIC SELECTION

# AUGUSTUS

Composition: 70% wool, 25% polyamide, 5% Acrylic



MIX

Composition: 65% wool, 20% nylon, 15% alpaca





 $<sup>\</sup>ensuremath{^{**}}$  Custom fabrics or COM (customer's own materials) are available to trade only.

# FLO ARMCHAIR LEATHER SELECTION

## LEATHER NATUR

Type: Supple semi-aniline leather with a slight grain texture. Source: Italy











LE