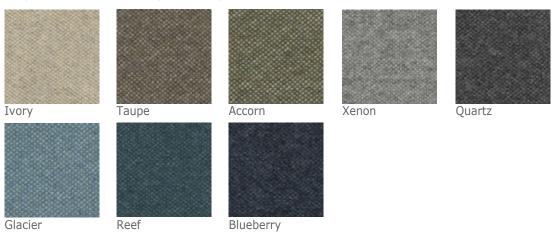

# AUGUSTUS

Composition: 70% wool, 25% polyamide, 5% Acrylic

MIX

Composition: 65% wool, 20% nylon, 15% alpaca

 $<sup>\</sup>ensuremath{^{**}}$  Custom fabrics or COM (customer's own materials) are available to trade only.