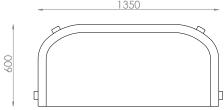

eel while maintaining a light profile and small footprint. Its well-designed proportions ensure that it's an extremely comfortable sofa.

The fully integrated back and foam seat cushions make for a low-maintenance solution that requires minimal upkeep. Whether for a residential or commercial project, this Loveseat is the perfect addition to any space.

## OPTIONS:

Custom timber & finishes are available. Timber sub-plate below seat cushion is optional.

#### MATERIALS & FINISHES:

Frame in solid American oak in below finishes Upholstery: high resilience and luxura foams. A range of fabric and leather upholstery is available

Solid American oak with satin lacquer:









Almost Black Es

Espresso

Hazelnut

Clear

### DIMENSIONS:

#### 2.0 seater / Loveseat

W:1410 x D:600 x H:740mm









# FLO SOFA **FABRIC SELECTION**

## HUDSON Composition: 50% Polyester, 30% linen, 20% cotton













Steel

HUSK Composition: 37% viscose, 24% polyester, 21% cotton, 18% linen

















ALPINE Composition: 77% Polyacrylic, 22% Polyester, 1% Viscose

















 $<sup>\</sup>ensuremath{^{**}}$  Custom fabrics or COM (customer's own materials) are available to trade only.

# FLO SOFA FABRIC SELECTION

# AUGUSTUS

Composition: 70% wool, 25% polyamide, 5% Acrylic



MIX

Composition: 65% wool, 20% nylon, 15% alpaca





 $<sup>\</sup>ensuremath{^{**}}$  Custom fabrics or COM (customer's own materials) are available to trade only.

# FLO ARMCHAIR LEATHER SELECTION

## LEATHER NATUR

Type: Supple semi-aniline leather with a slight grain texture. Source: Italy











LEAT