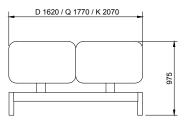

### Available in a range if sizes:

Single: W: 1160 x L: 2005 x H: 975mm Double: W: 1620 x L: 2005 x H: 975mm Queen: W: 1770 x L: 2155 x H: 975mm King: W: 2070 x L: 2155 x H: 975mm

An upholstered bedhead option also available upon request.

#### **DIMENSIONS:**