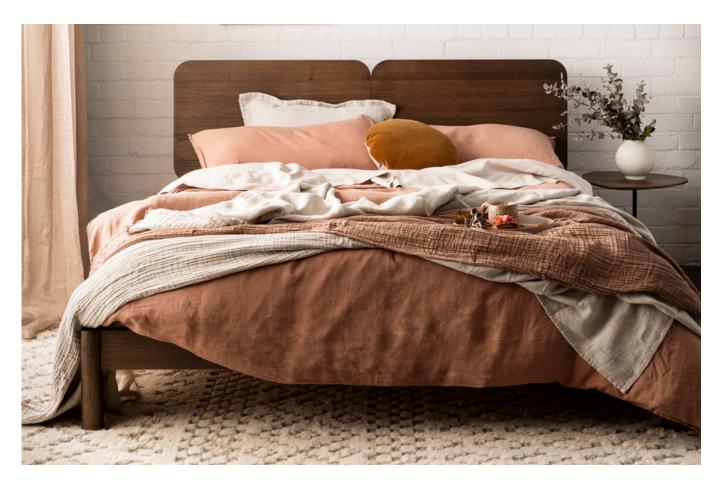

# PIER BED

The Pier bed's design remains classic, ensuring its adaptability in different environments. Constructed from solid timber, our Pier bed is a testament to the beauty of refined craftsmanship and quality.

### Available in a range if sizes:

Single: W: 1160 x L: 2005 x H: 975mm Double: W: 1620 x L: 2005 x H: 975mm Queen: W: 1770 x L: 2155 x H: 975mm King: W: 2070 x L: 2155 x H: 975mm

An upholstered bedhead option also available upon request.