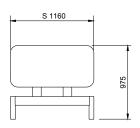

### Available in a range if sizes:

Single: W: 1160 x L: 2005 x H: 975mm Double: W: 1620 x L: 2005 x H: 975mm Queen: W: 1770 x L: 2155 x H: 975mm King: W: 2070 x L: 2155 x H: 975mm

An upholstered bedhead option also available upon request.

#### **DIMENSIONS:**