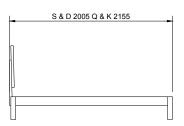

### Available in a range if sizes:

Single: W: 1160 x L: 2005 x H: 975mm Double: W: 1620 x L: 2005 x H: 975mm Queen: W: 1770 x L: 2155 x H: 975mm King: W: 2070 x L: 2155 x H: 975mm

An upholstered bedhead option also available upon request.

#### **DIMENSIONS:**