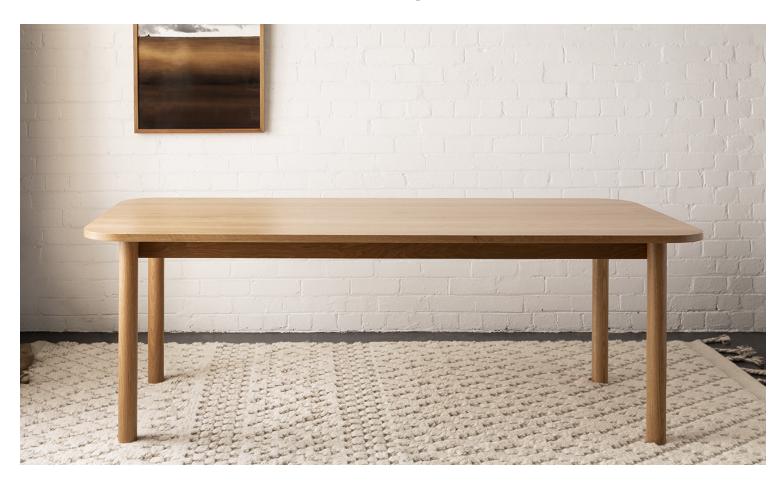

# PIER DINING TABLE

Celebrating and nurturing the joyous moments of sharing meals with family and friends, our Pier dining table is elegant yet imposing in nature.

#### Available in a range if sizes:

4/6 seater: 1800x900x740mm 6/8 seater: 2100x1000x740mm 8/10 seater: 2400x1000x740mm 2700x1000x740mm 10/12 seater:

Custom size, round, oval or square top options are available.