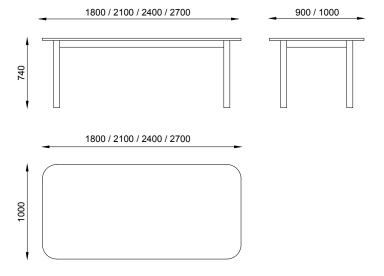

#### Available in a range if sizes:

4/6 seater: 1800x900x740mm 6/8 seater: 2100x1000x740mm 8/10 seater: 2400x1000x740mm 2700x1000x740mm 10/12 seater:

Custom size, round, oval or square top options are available.

### **DIMENSIONS:**