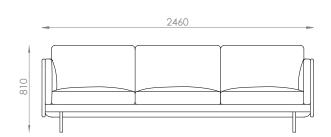

## 3.5 seater

L:2460 x D:850/950 x H: 810mm

# 3.5 seater (also available with 3 cushions)

L:2460 x W:850/950 x H: 810mm