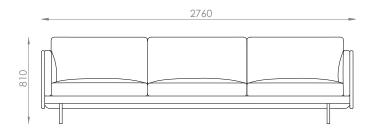

# 4.0 seater

L:2760 x D:850/950 x H: 810mm

# 4.0 seater

L:2700 x W:850/950 x H: 810mm