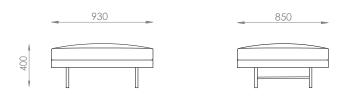

OUSE SOFA LEATHER SELECTION

## LEATHER NATUR

Type: Supple semi-aniline leather with a slight grain texture. Source: Italy











LEATHER ANTICO

Type: Aniline with an aged Pull up effect. Source: Italy











Torrone

LEATHER BRUSIO
Type: Aniline leather with a distinctive matt appearance with a beeswax finish. Source: Italy











\*\* Custom fabrics or COM (customer's own materials) are available to trade only.



# Armchair

L:960x D:850/950 x H: 810mm







## 2.5 seater

L:1860 x D: 850/950 x H: 810mm



# 3.0 seater

L:2160x W:850/950 x H: 810mm



# 3.5 seater (also available with 3 cushions)

L:2460 x W:850/950 x H: 810mm







# 4.0 seater

L:2700 x W:850/950 x H: 810mm



## Small ottoman

L:750 x W:750 x H: 400mm



#### Medium ottoman

L:930 x W:850 x H: 400mm



# Large ottoman

L:1080 x W:850 x H: 400mm