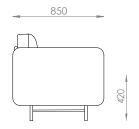

customer's own materials) are available to trade only.

# FABRIC SELECTION

# AUGUSTUS

Composition: 70% wool, 25% polyamide, 5% Acrylic



Midnight

MIX

Seaglass

Composition: 65% wool, 20% nylon, 15% alpaca

Ocean





<sup>\*\*</sup> Custom fabrics or COM (customer's own materials) are available to trade only.

# TOULOUSE SOFA LEATHER SELECTION

## LEATHER NATUR

Type: Supple semi-aniline leather with a slight grain texture. Source: Italy











LEATHER ANTICO

Type: Aniline with an aged Pull up effect. Source: Italy











Torrone

LEATHER BRUSIO
Type: Aniline leather with a distinctive matt appearance with a beeswax finish. Source: Italy











\*\* Custom fabrics or COM (customer's own materials) are available to trade only.



# Armchair

L:960x D:850/950 x H: 810mm







## 2.5 seater

L:1860 x D: 850/950 x H: 810mm



# 3.0 seater

L:2160x W:850/950 x H: 810mm



# 3.5 seater (also available with 3 cushions)

L:2460 x W:850/950 x H: 810mm







# 4.0 seater

L:2700 x W:850/950 x H: 810mm



## Small ottoman

L:750 x W:750 x H: 400mm



#### Medium ottoman

L:930 x W:850 x H: 400mm



# Large ottoman

L:1080 x W:850 x H: 400mm