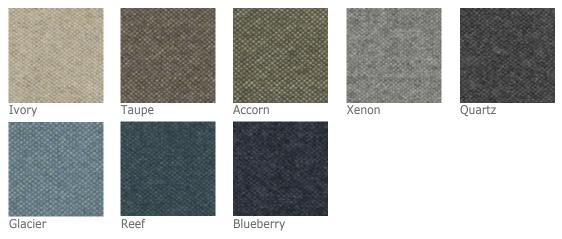

# AUGUSTUS

Composition: 70% wool, 25% polyamide, 5% Acrylic

Midnight

MIX

Seaglass

Composition: 65% wool, 20% nylon, 15% alpaca

Ocean

<sup>\*\*</sup> Custom fabrics or COM (customer's own materials) are available to trade only.