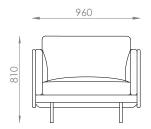

#### Armchair

L:960 x D:850/950 x H: 810mm

# Armchair

L:960x D:850/950 x H: 810mm