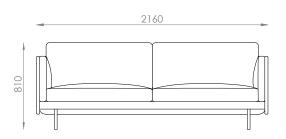

# 3.0 seater

L:2160 x D:850/950 x H: 810mm

# 3.0 seater

L:2160x W:850/950 x H: 810mm