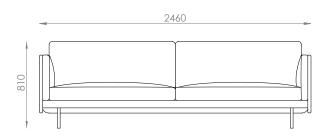

## 3.5 seater

L:2460 x D:850/950 x H: 810mm

# 3.5 seater (also available with 3 cushions)

L:2460 x W:850/950 x H: 810mm