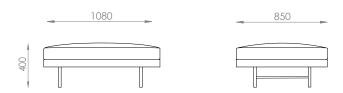

#### Large ottoman

L:1080 x W:850 x H: 400mm

# Large ottoman

L:1080 x W:850 x H: 400mm