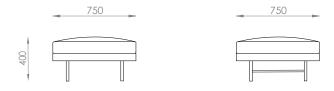

n materials) are available to trade only.

# TOULOUSE SOFA LEATHER SELECTION

## LEATHER NATUR

Type: Supple semi-aniline leather with a slight grain texture. Source: Italy











LEATHER ANTICO

Type: Aniline with an aged Pull up effect. Source: Italy











Torrone

LEATHER BRUSIO
Type: Aniline leather with a distinctive matt appearance with a beeswax finish. Source: Italy











\*\* Custom fabrics or COM (customer's own materials) are available to trade only.



# Armchair

L:960x D:850/950 x H: 810mm







## 2.5 seater

L:1860 x D: 850/950 x H: 810mm



# 3.0 seater

L:2160x W:850/950 x H: 810mm



# 3.5 seater (also available with 3 cushions)

L:2460 x W:850/950 x H: 810mm







# 4.0 seater

L:2700 x W:850/950 x H: 810mm



## Small ottoman

L:750 x W:750 x H: 400mm



#### Medium ottoman

L:930 x W:850 x H: 400mm



# Large ottoman

L:1080 x W:850 x H: 400mm