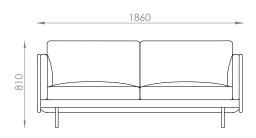

#### 2.5 seater

L:1860 x D:850/950 x H: 810mm

## 2.5 seater

L:1860 x D: 850/950 x H: 810mm