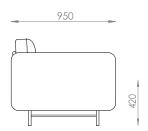

stomer's own materials) are available to trade only.

# FABRIC SELECTION

# AUGUSTUS

Composition: 70% wool, 25% polyamide, 5% Acrylic



Midnight

MIX

Seaglass

Composition: 65% wool, 20% nylon, 15% alpaca

Ocean





<sup>\*\*</sup> Custom fabrics or COM (customer's own materials) are available to trade only.

# TOULOUSE SOFA LEATHER SELECTION

## LEATHER NATUR

Type: Supple semi-aniline leather with a slight grain texture. Source: Italy











LEATHER ANTICO

Type: Aniline with an aged Pull up effect. Source: Italy











Torrone

LEATHER BRUSIO
Type: Aniline leather with a distinctive matt appearance with a beeswax finish. Source: Italy











\*\* Custom fabrics or COM (customer's own materials) are available to trade only.



# Armchair

L:960x D:850/950 x H: 810mm







## 2.5 seater

L:1860 x D: 850/950 x H: 810mm



# 3.0 seater

L:2160x W:850/950 x H: 810mm



# 3.5 seater (also available with 3 cushions)

L:2460 x W:850/950 x H: 810mm







# 4.0 seater

L:2700 x W:850/950 x H: 810mm



## Small ottoman

L:750 x W:750 x H: 400mm



#### Medium ottoman

L:930 x W:850 x H: 400mm



# Large ottoman

L:1080 x W:850 x H: 400mm