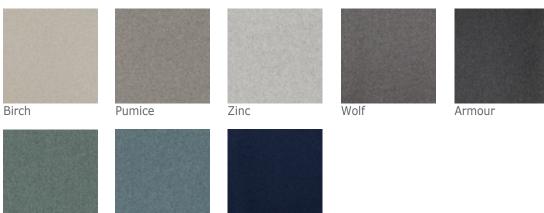

# **FABRIC SELECTION**

HUDSON

Composition: 50% Polyester, 30% linen, 20% cotton

HUSK

Composition: 37% viscose, 24% polyester, 21% cotton, 18% linen

**ALPINE** 

Composition: 77% Polyacrylic, 22% Polyester, 1% Viscose

 $<sup>\</sup>ensuremath{^{**}}$  Custom fabrics or COM (customer's own materials) are available to trade only.