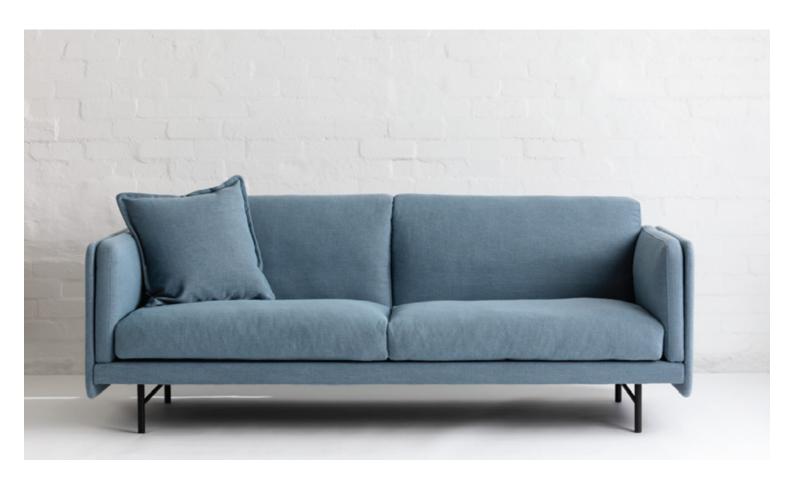

The Toulouse sofa range is defined by a sleek and contemporary aesthetic. With its slim and modern frame combined with soft and casual seating, the sofa will suit a wide range of interiors.

The collection extends to several larger sofa sizes, ottomans and an armchair to complement any family home or commercial space. The legs are powdercoated black steel and fabric or leather upholstery can be specified to suit any projects.

#### OPTIONS:

- Two sofa depth options: 850 or 950mm
- Cushion option 1: Seats and backs in high resilience foams with channeled feather/fiber wrap.
- Cushion option 2: Seats and backs in high resilience foam with luxura foam top.
- Custom sizes, modular or chaise, are available. Please contact us for details.

# MATERIALS & FINISHES:

Hardwood, steel and plywood frame. a range of textiles & leathers.

Powdercoated metal feet:

Black