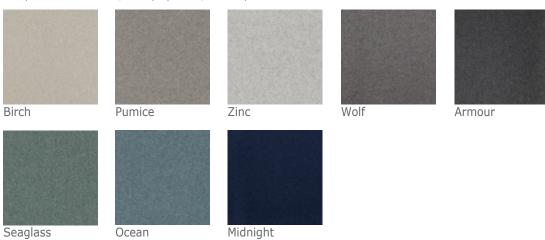

take a more fun or sophisticated look based on their surroundings.

## OPTIONS:

Custom sizes are available. Castors options available on request. Please contact us for details.

## MATERIALS & FINISHES:

Hardwood and plywood frame with high resilience and luxura foams. On plastic glides.

Upholstery: A range of upholstery is available

#### DIMENSIONS:

# Small ottoman

dia: 530 x H: 450mm

# Medium ottoman

dia: 830x H: 400mm

## Large ottoman

dia: 1030 x H: 400mm

## Extra Large ottoman

dia: 1230 x H: 400mm



## Small ottoman

dia: 530 x H: 450mm



# Large ottoman

dia: 1030 x H: 400mm



#### Medium ottoman

dia: 830x H: 400mm



## Extra Large ottoman

dia: 1230 x H: 400mm



# **FABRIC SELECTION**

## WOOL BLENDS

# **AUGUSTUS**

Composition: 70% wool, 25% polyamide, 5% Acrylic



## **NATIVE**

Composition: 90% Australian low pesticide EU-certified eco wool, 10% nylon



<sup>\*\*</sup> Custom fabrics or COM (customer's own materials) are available to trade only.

<sup>\*\*</sup> Some materials will have more stretch than others. Depending on your selection, the ottomans may have additional seams and a discreet zip.



# LEATHER SELECTION

#### LEATHER NATUR

Type: Supple semi-aniline leather with a slight grain texture. Source: Italy











LEATHER ANTICO

Type: Aniline with an aged Pull up effect. Source: Italy











Torrone

Type: Aniline leather with a distinctive matt appearance with a beeswax finish. Source: Italy



LEATHER BRUSIO









Cashew

Barley

Mocca

Nero

Fog

<sup>\*\*</sup> Some materials will have more stretch than others. Dependin