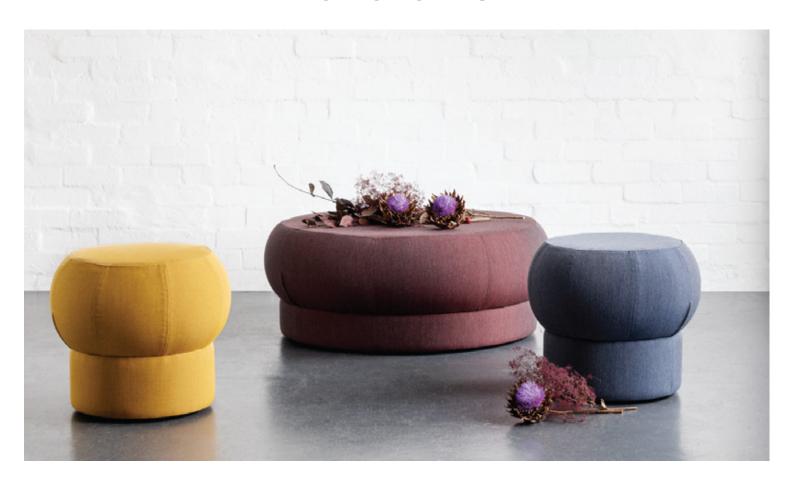

Inspired by the French writer and his novel "Le Ventre de Paris" (The Belly of Paris) the Zola ottomans have the "rondeurs" that come with enjoying life to the full. Versatile, they can take a more fun or sophisticated look based on their surroundings.

## MATERIALS & FINISHES:

Hardwood and plywood frame with high resilience and luxura foams. On plastic glides.

Upholstery: A range of upholstery is available