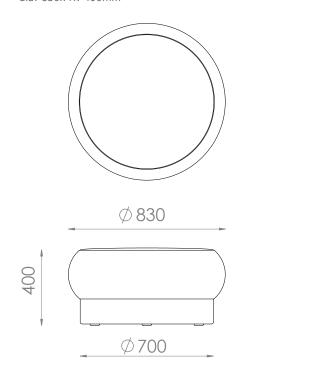

and his novel "Le Ventre de Paris" (The Belly of Paris) the Zola ottomans have the "rondeurs" that come with enjoying life to the full. Versatile, they can take a more fun or sophisticated look based on their surroundings.

## OPTIONS:

Custom sizes are available. Castors options available on request. Please contact us for details.

## MATERIALS & FINISHES:

Hardwood and plywood frame with high resilience and luxura foams. On plastic glides.

Upholstery: A range of upholstery is available

#### DIMENSIONS:

# Small ottoman

dia: 530 x H: 450mm

# Medium ottoman

dia: 830x H: 400mm

## Large ottoman

dia: 1030 x H: 400mm

## Extra Large ottoman

dia: 1230 x H: 400mm



## Small ottoman

dia: 530 x H: 450mm



# Large ottoman

dia: 1030 x H: 400mm



#### Medium ottoman

dia: 830x H: 400mm



## Extra Large ottoman

dia: 1230 x H: 400mm



# **FABRIC SELECTION**

## WOOL BLENDS

# **AUGUSTUS**

Composition: 70% wool, 25% polyamide, 5% Acrylic



## **NATIVE**

Composition: 90% Australian low pesticide EU-certified eco wool, 10% nylon



<sup>\*\*</sup> Custom fabrics or COM (customer's own materials) are available to trade only.

<sup>\*\*</sup> Some materials will have more stretch than others. Depending on your selection, the ottomans may have additional seams and a discreet zip.



# LEATHER SELECTION

#### LEATHER NATUR

Type: Supple semi-aniline leather with a slight grain texture. Source: Italy











LEATHER ANTICO

Type: Aniline with an aged Pull up effect. Source: Italy











Torrone

Type: Aniline leather with a distinctive matt appearance with a beeswax fi