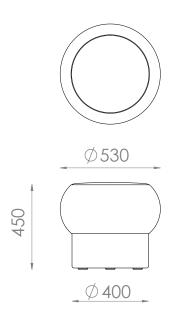

Inspired by the French writer and his novel "Le Ventre de Paris" (The Belly of Paris) the Zola ottomans have the "rondeurs" that come with enjoying life to the full. Versatile, they can take a more fun or sophisticated look based on their surroundings.

## OPTIONS:

Custom sizes are available. Castors options available on request. Please contact us for details.

## MATERIALS & FINISHES:

Hardwood and plywood frame with high resilience and luxura foams. On plastic glides.

Upholstery: A range of upholstery is available

#### DIMENSIONS:

# Small ottoman

dia: 530 x H: 450mm

# Medium ottoman

dia: 830x H: 400mm

## Large ottoman

dia: 1030 x H: 400mm

## Extra Large ottoman

dia: 1230 x H: 400mm



## Small ottoman

dia: 530 x H: 450mm



# Large ottoman

dia: 1030 x H: 400mm



#### Medium ottoman

dia: 830x H: 400mm



## Extra Large ottoman

dia: 1230 x H: 400mm



# **FABRIC SELECTION**

## WOOL BLENDS

# **AUGUSTUS**

Composition: 70% wool, 25% polyamide, 5% Acrylic



## **NATIVE**

Composition: 90% Australian low pesticide EU-certified eco wool, 10% nylon



<sup>\*\*</sup> Custom fabrics or COM (customer's own materials) are available to trade only.

<sup>\*\*</sup> Some materials will have more stretch than others. Depending on your selection, the ottomans may have additional seams and a discreet zip.



# LEATHER SELECTION

#### LEATHER NATUR

Type: Supple semi-aniline leather with a slight grain texture. Source: Italy











LEATHER ANTICO

Type: Aniline with an aged Pull up effect. Source: Italy