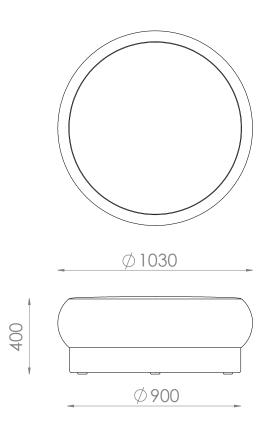

Inspired by the French writer and his novel "Le Ventre de Paris" (The Belly of Paris) the Zola ottomans have the "rondeurs" that come with enjoying life to the full. Versatile, they can take a more fun or sophisticated look based on their surroundings.

## OPTIONS:

Custom sizes are available. Castors options available on request. Please contact us for details.

## MATERIALS & FINISHES:

Hardwood and plywood frame with high resilience and luxura foams. On plastic glides.

Upholstery: A range of upholstery is available

#### DIMENSIONS:

# Small ottoman

dia: 530 x H: 450mm

# Medium ottoman

dia: 830x H: 400mm

## Large ottoman

dia: 1030 x H: 400mm

## Extra Large ottoman

dia: 1230 x H: 400mm



## Small ottoman

dia: 530 x H: 450mm



# Large ottoman

dia: 1030 x H: 400mm



#### Medium ottoman

dia: 830x H: 400mm



## Extra Large ottoman

dia: 1230 x H: 400mm



# **FABRIC SELECTION**

## WOOL BLENDS

# **AUGUSTUS**

Composition: 70% wool, 25% polyamide, 5% Acrylic



## **NATIVE**

Composition: 90% Australian low pesticide EU-certified eco wool, 10% nylon



<sup>\*\*</sup> Custom fabrics or COM (customer's own materials) are available to trade only.

<sup>\*\*</sup> Some materials will have more stretch than others. Depending on your selection, the ottomans may have additional seams and a discreet zip.



# LEATHER SELECTION

#### LEATHER NATUR

Type: Supple semi-aniline leather with a slight grain texture. Source: Italy











LEATHER ANTICO

Type: Aniline with an aged Pull up effect. Source: Italy











Torrone

Type: Aniline leather with a di