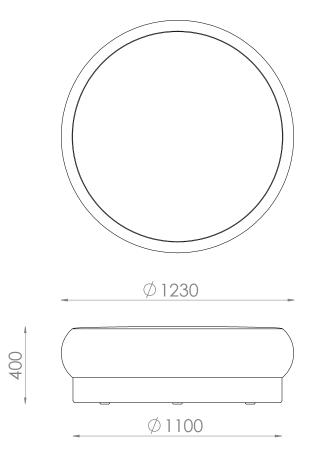

Paris) the Zola ottomans have the "rondeurs" that come with enjoying life to the full. Versatile, they can take a more fun or sophisticated look based on their surroundings.

## OPTIONS:

Custom sizes are available. Castors options available on request. Please contact us for details.

## MATERIALS & FINISHES:

Hardwood and plywood frame with high resilience and luxura foams. On plastic glides.

Upholstery: A range of upholstery is available

#### DIMENSIONS:

# Small ottoman

dia: 530 x H: 450mm

# Medium ottoman

dia: 830x H: 400mm

## Large ottoman

dia: 1030 x H: 400mm

## Extra Large ottoman

dia: 1230 x H: 400mm



## Small ottoman

dia: 530 x H: 450mm



# Large ottoman

dia: 1030 x H: 400mm



#### Medium ottoman

dia: 830x H: 400mm



## Extra Large ottoman

dia: 1230 x H: 400mm



# **FABRIC SELECTION**

## WOOL BLENDS

# **AUGUSTUS**

Composition: 70% wool, 25% polyamide, 5% Acrylic



## **NATIVE**

Composition: 90% Australian low pesticide EU-certified eco wool, 10% nylon



<sup>\*\*</sup> Custom fabrics or COM (customer's own materials) are available to trade only.

<sup>\*\*</sup> Some materials will have more stretch than others. Depending on your selection, the ottomans may have additional seams and a discreet zip.



# LEATHER SELECTION

#### LEATHER NATUR

Type: Supple semi-aniline leather with a slight grain texture. Source: Italy











LEATHER ANTICO

Type: Aniline with an aged Pull up effect. Source: Italy











Torrone

Type: Aniline leather with a distinctive matt appearance with a beeswax finish. Source: Italy



LEATHER BRUSIO









C