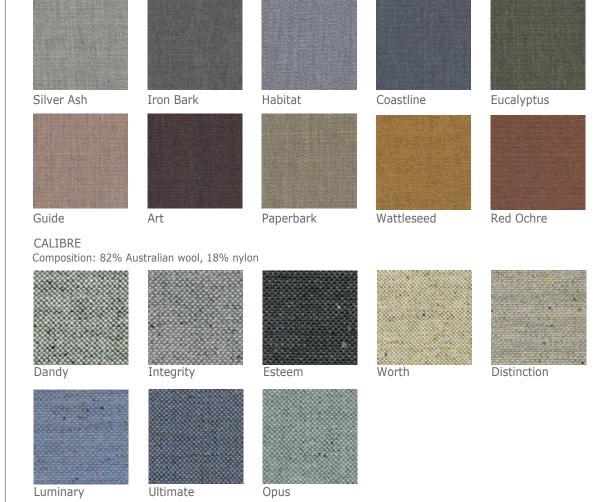

## WOOL BLENDS

# **AUGUSTUS**

Composition: 70% wool, 25% polyamide, 5% Acrylic

## **NATIVE**

Composition: 90% Australian low pesticide EU-certified eco wool, 10% nylon

<sup>\*\*</sup> Custom fabrics or COM (customer's own materials) are available to trade only.

<sup>\*\*</sup> Some materials will have more stretch than others. Depending on your selection, the ottomans may have additional seams and a discreet zip.