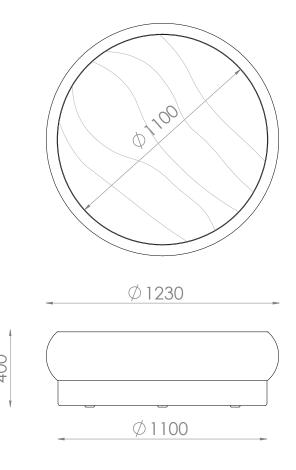

Large table

dia: 1030 x H: 400mm

Extra Large table

dia: 1230 x H: 400mm

## Extra Large table

dia: 1230 x H: 400mm