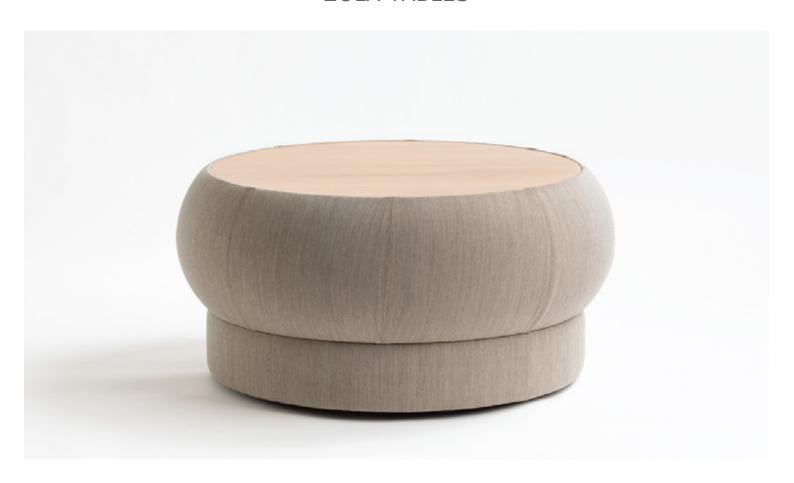

# **ZOLA TABLES**

Inspired by the French wtiter and his novel "Le Ventre de Paris" (The Belly of Paris) the Zola tables have the "rondeurs" that come with enjoying life to the full. Versatile, they can take a more fun or sophisticated look based on their surroundings.

## MATERIALS & FINISHES:

Hardwood and plywood frame with high resilience and luxura foams. Plywood veneered top. On plastic glides. Upholstery: A range of upholstery is available

Plywood veneered top with a low sheen finish:

Hazelnut

Black Es

Clear

DIMENSIONS:

Small table

dia: 530 x H: 450mm

Medium table

dia: 830x H: 400mm

Large table

dia: 1030 x H: 400mm

Extra Large table

dia: 1230 x H: 400mm