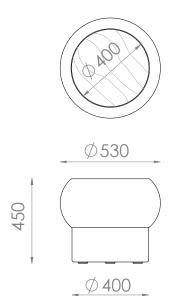

Hazelnut

Black Es

Clear

DIMENSIONS:

Small table

dia: 530 x H: 450mm

Medium table

dia: 830x H: 400mm

## Small table

dia: 530 x H: 450mm