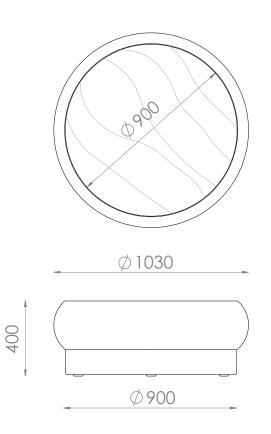

Large table

dia: 1030 x H: 400mm

Extra Large table

dia: 1230 x H: 400mm

# Large table

dia: 1030 x H: 400mm