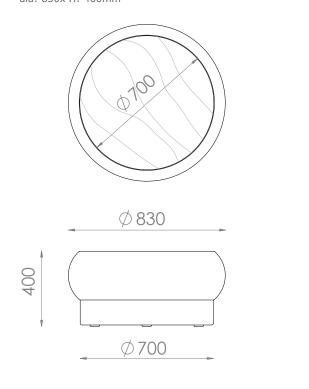

Hazelnut

Black Es

Clear

DIMENSIONS:

Small table

dia: 530 x H: 450mm

Medium table

dia: 830x H: 400mm

## Medium table

dia: 830x H: 400mm